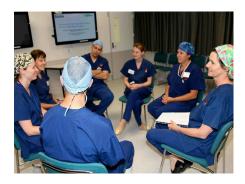

## **CRISES**

The classic 2 ½ day ANZCA Course for trainees & specialists

Participants in the ANZCA and FPM CPD program may claim this course as an emergency response activity in their CPD portfolio.

\* Clinical and technical expertise

\* Intensive, fun and safe learning

\* Strong emphasis on teamwork and human factors